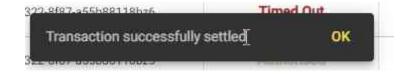

3. By clicking on the **Settle** button

**4.** The system will ensure you are happy to Proceed, you will click proceed if you are satisfied with your choice

5. You will see this message to indicate the Settlement has been actioned