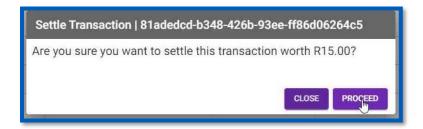

3. By clicking on the **Settle** button

**4.** The system will ensure you are happy to Proceed, you will click proceed if you are satisfied with your choice

5. You will see this message to indicate the Settlement has been actioned