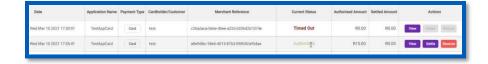

On the Landing Page click on the Transaction icon to access your Transaction Report

 You can search for the transaction which you want to settle by changing the dates and Application Interfaces

2. You are able to see the Transactions that are Authorised by the bank awaiting your settlement

3. By clicking on the **Settle** button

**4.** The system will ensure you are happy to Proceed, you will click proceed if you are satisfied with your choice

5. You will see this message to indicate the Settlement has been actioned